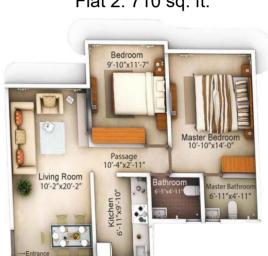

## **SMART LAYOUTS**

Bedroom \_\_

Flat 1: 767 sq. ft.

ROYAL (FLAT NO: 1)

Flat 2: 710 sq. ft.

Kitchen -