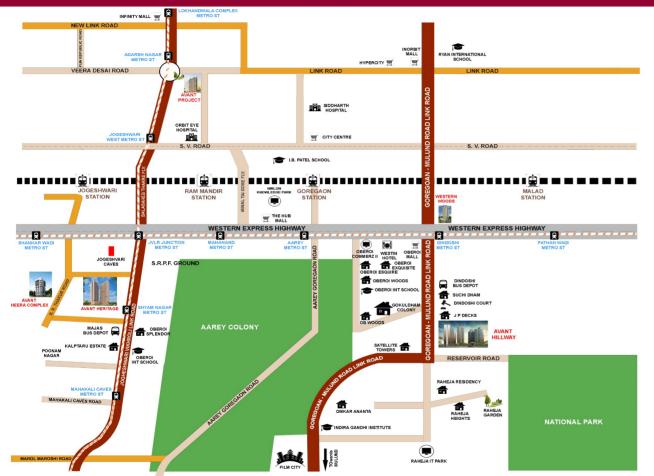

#### EASY WORK TRAVEL

KEY WORK PLACES AROUND THE PROJECT

Raheja IT Park: 1 km Nirlon Knowledge Park: 4 km Oberoi Commerz bldg: 1.5 km Filmcity: 1.5 km

#### MALLS CLOSEBY

TO THE PROJECT

Hypercity: 4.5 km Oberoi Mall: 1 km Hub Mall: 1.5 km

### SCHOOLS & HOSPITALS

**NEAR THE PROJECT** 

Vibgyor High School, Gokuldham School, Oberoi School are within 350 meters 2 leading hospitals are within 210 meters

# PRIME LOCATION: AFFORDABLE LIVING

Goregaon East has been the residential hub for diamond merchants & traders, many affiliates to the film industry, advertising industry professionals as well as IT, ITES professionals. The locality is extremely well developed and yet one of the most unsaturated markets. Situated barely 300 meters from the Dindoshi Court, this locality enjoys the hustle bustle of work during the day, leisure & entertainment activities like shopping or movies in the evening. The prestigious Gokuldham Colony is literally a stones' throw away from the Dindoshi Court.