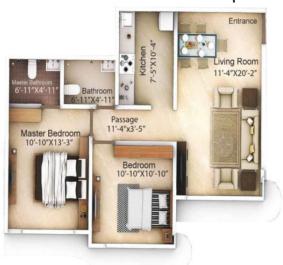

## **SMART LAYOUTS**

Bedroom \_\_

Flat 1: 767 sq. ft.

ROYAL (FLAT NO: 1)

Flat 2: 710 sq. ft.

Kitchen -