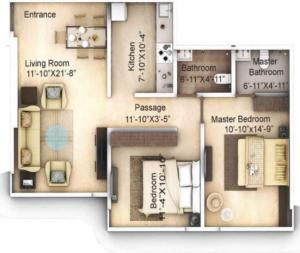

## **SMART LAYOUTS**

Bedroom \_\_

Flat 1: 767 sq. ft.

ROYAL (FLAT NO: 1)

Flat 2: 710 sq. ft.

Kitchen -