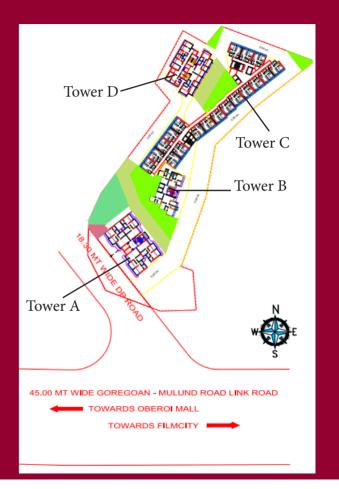

The project comprises of 4 towers (A, B, C & D) of which tower A & B would house units for sale and PAA, Tower C would have units for sale and PTC while tower D would have sale and slum rehab units.

Construction is underway for Tower A, B and D while Tower C is under planning. Total project RERA carpet area is 2.81 lac sq.ft. of which 1.10 lac sq.ft. is available for sale to Avant.

# PICTURESQUE LAYOUT

The layout is made keeping in mind convenience, comfort and accessibility.

Each building has a dedicated green area that makes living even more pleasureable in a concrete jungle like Mumbai