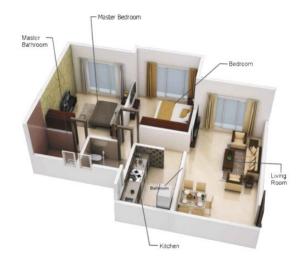

ustle bustle of work during the day, leisure & entertainment activities like shopping or movies in the evening. The prestigious Gokuldham Colony is literally a stones' throw away from the Dindoshi Court.

Well connected to key work - life - entertainment hubs Saves travel time for residents Target Audience is SEC A, B+ Adjacent to prime projects Unsaturated market leading to good growth in prices Backed by Avant Group - renowned for quick turnaround of long pending projects expertise in clearing legal challenges Customer focused process orientation







Master Bathroom

## **SMART LAYOUTS**



Bedroom \_\_



Flat 1: 767 sq. ft.



ROYAL (FLAT NO: 1)





Flat 2: 710 sq. ft.





Kitchen -



# SMART LAYOUTS



Flat 3: 710 sq. ft.



ROYAL (FLAT NO:3)

Living — Room



## SMART LAYOUTS





Flat 1: 670 sq. ft.



ROYAL (FLAT NO: 4)





# A PROJECT BY AVANT GROUP

CORPORATE OFFICE:
522, 5TH FLOOR, THE SUMMIT –
BUSINESS BAY,
ANDHERI KURLA ROAD,,
OFF WESTERN EXPRESS HIGHWAY, (ADJACENT TO WEH METRO STATION GATE NO. 3),
ANDHERI EAST, MUMBAI,
MAHARASHTRA 400093



Call 8 2680 0 2680 Gokuldham, Goregaon East info@avantinfra.com