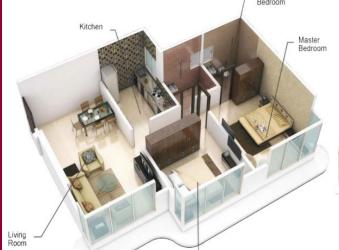

## **SMART LAYOUTS**

Bedroom \_\_

Flat 1: 767 sq. ft.

ROYAL (FLAT NO: 1)

Flat 2: 710 sq. ft.

Kitchen -